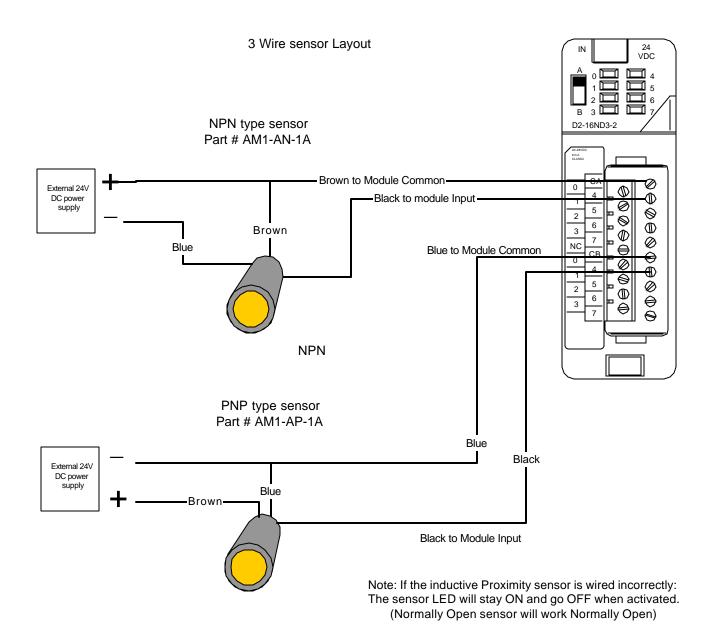

## Wiring Diagram for NPN and PNP 3 wire sensors with the D2-16ND3-2

Product group: 205 series

Information Type: 16 point DC input module

Last revised: 15 Feb, 2002 Document Name: NPN\_PNP 3wire sensors.vsd

Please refer to our tech support website for more info on sensors. The FAQ section may have information that can help. Click on this link

Question: What output do I need? NPN or PNP?

**Answer:** This is determined by the device you are connecting the sensor to. Most ADC PLC modules (except 305 series) allow NPN or PNP sensors to be connected.

## Note:

Sinking = provides a path to supply common (–) Sourcing = provides a path to supply source (+)