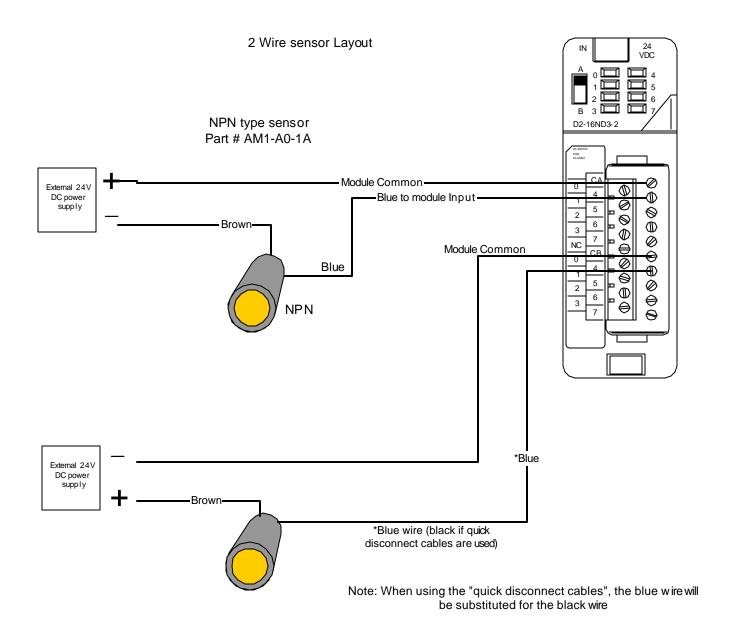

## Wiring Diagram for NPN and PNP 2 wire sensors with the D2-16ND3-2

Product group: 205 series

Information Type: 16 point DC input module

Last revised: 15 Feb, 2002 Document Name: NPN\_PNP 2 wire sensors.vs d

Please refer to our tech support website for more info on sensors. The FAQ section may have information that can help. Click on this link

Question: What output do I need? NPN or PNP?

**Answer:** This is determined by the device you are connecting the sensor to. MostADC PLC modules (except 305 series) allow NPN or PNP sensors to be connected.

## Note:

Sinking = provides a path to supply common (–) Sourcing = provides a path to supply source (+)