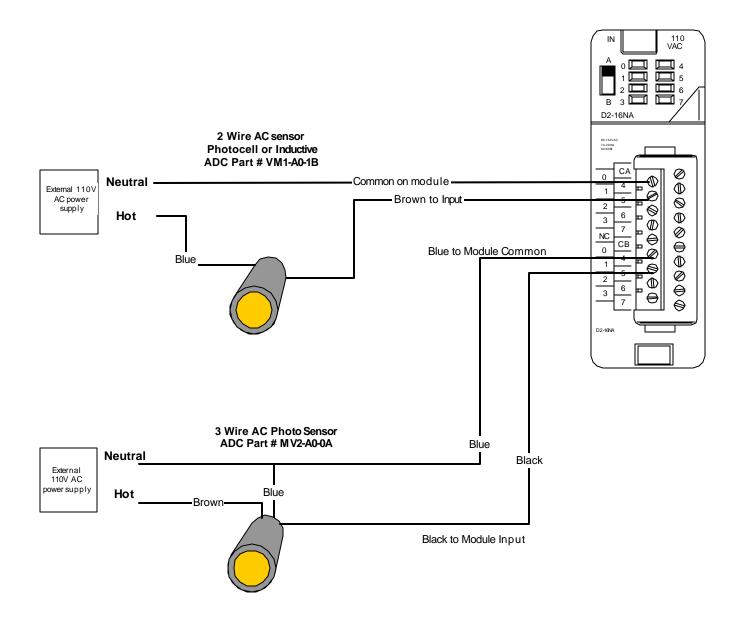

## Wiring Diagram for AC Inductive and Photo type sensors with the D2-16NA

Product group: 205 series

Information Type: 16 point AC input module

Last revised: 15 Feb, 2002 Document Name: AC photo\_inductive sensor.vsd