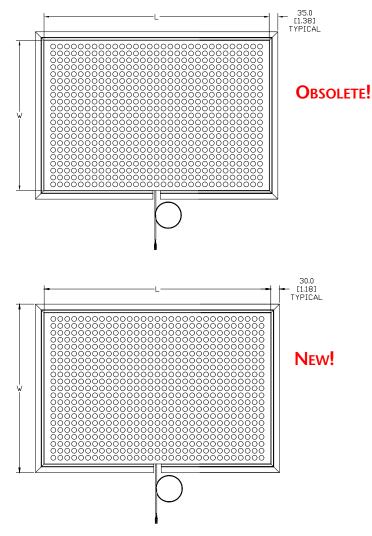

## Description of Change

The dimension of the tapered edge of the ASO Safety Mats are changing from 35mm to 30mm. Since the nominal dimension of the mat usually corresponds to the sensor area, this change has no effect on the order size.

The drawing below shows the dimensions for both models.

1602-4093