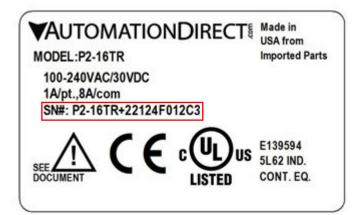

Important Notice A hardware replacement is required for P2-16TR rev C3 modules with serial numbers P2-16TR+22124FxxxC3 or P2-16TR+22125FxxxC3 purchased between February 2, 2022 and May 4, 2022. P2-16TR rev C3 module serial numbers are on the Productivity2000 module product label. The module revision can also be found in Productivity Suite, Hardware Configuration, CPU, click on the P2-16TR module, Module Info.

• P2-16TR+**22124FxxxC3** & P2-16TR+**22125FxxxC3** – Note, the last two characters denote the product revision and the numbers between the "+" and "F" characters denote the product date code. Only if the date codes are 22124 and 22125 and the last two characters are "C3", then this module must be replaced.